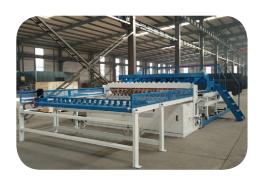

Our company has owned over 20 sets of all kinds of welding machines, fence bending machines and wire straightening

machines and more than 200 staff members ensure high production efPciency and low production loss.

## **PRODUCTION MACHINERY**

| Machine Name             | Brand & Model No. | Quantity | Number of Year(s) Used | Condition  |
|--------------------------|-------------------|----------|------------------------|------------|
| Welding Machine          | CZXC              | 5        | 2                      | Acceptable |
| Pipe Bending Machine     | CZXP              | 4        | 1                      | Acceptable |
| Straightening Machine    | ZCXS              | 3        | 3                      | Acceptable |
| Chain Link Fence Machine | Semai             | 1        | 1                      | Acceptable |
| Spray Painting Machine   | No Information    | 1        | 1                      | Acceptable |
| Pressing Machine         | No Information    | 2        | 1                      | Acceptable |
| Pipe Cutting Machine     | No Information    | 3        | 1                      | Acceptable |
| Pipe Drilling Machine    | No Information    | 1        | 1                      | Acceptable |
| Straightening Machine    | ZCXS              | 3        | 3                      | Acceptable |