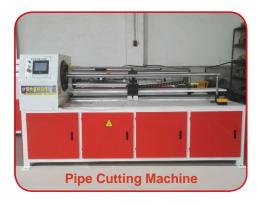

## **PRODUCTION MACHINERY**

| Machine Name             | Brand & Model No. | Quantity | Number of Year(s) Used | Condition  |
|--------------------------|-------------------|----------|------------------------|------------|
| Welding Machine          | CZXC              | 5        | 2                      | Acceptable |
| Pipe Bending Machine     | CZXP              | 4        | 1                      | Acceptable |
| Straightening Machine    | ZCXS              | 3        | 3                      | Acceptable |
| Chain Link Fence Machine | Semai             | 1        | 1                      | Acceptable |
| Spray Painting Machine   | No Information    | 1        | 1                      | Acceptable |
| Pressing Machine         | No Information    | 2        | 1                      | Acceptable |
| Pipe Cutting Machine     | No Information    | 3        | 1                      | Acceptable |
| Pipe Drilling Machine    | No Information    | 1        | 1                      | Acceptable |
| Straightening Machine    | ZCXS              | 3        | 3                      | Acceptable |