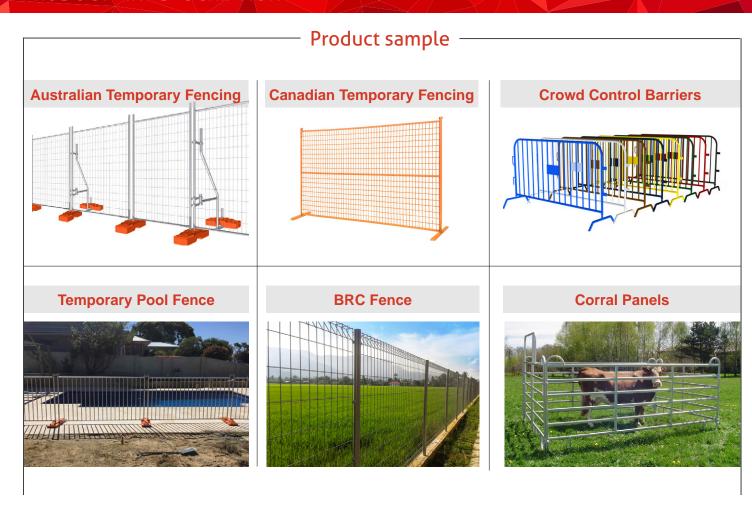

| Production Line Description · · · · · · P <sub>03</sub> |
|----------------------------------------------------|---------------------------------------------------------|
|                                                    | O2 Production Capacity P <sub>03</sub>                  |
| C ANPING COUNTY WENNIAN WIRE MESH PRODUCTS CO., L' | Production Machinery · · · · · P <sub>04</sub>          |
| Contents                                           | Testing Machinery P <sub>05</sub>                       |
|                                                    | Production Flow                                         |
| 06                                                 | Export Market Distribution · · · · · P <sub>07</sub>    |

#### PRODUCT LINE DESCRIPTION



#### PRODUCTION CAPACITY

# **Production Line Capacity**

- Temporary Fence 2,000 sets/month
- BRC Fence 50,000 m<sup>2</sup>/month
- Corral Panels 5,000 sets/month
- Crowd Control Barriers 1,000 sets/month

# Actual Units Produced (previous 12 months)

- Temporary Fence 20,000 sets
- BRC Fence 500,000 m<sup>2</sup>
- Corral Panels 5,000 sets
- Crowd Control Barriers 50,000 sets



# Anping County Wennian Wire Mesh Products Co., Ltd.

## **PRODUCTION MACHINERY**

| Machine Name             | Brand & Model No. | Quantity | Number of Year(s) Used | Condition  |
|--------------------------|-------------------|----------|------------------------|------------|
| Welding Machine          | CZXC              | 5        | 2                      | Acceptable |
| Pipe Bending Machine     | CZXP