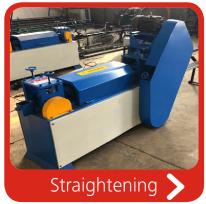

## **PRODUCTION MACHINERY**

| Machine Name             | Brand & Model No. | Quantity | Number of Year(s) Used | Condition  |
|--------------------------|-------------------|----------|------------------------|------------|
| Welding Machine          | CZXC              | 5        | 2                      | Acceptable |
| Pipe Bending Machine     | CZXP              | 4        | 1                      | Acceptable |
| Straightening Machine    | ZCXS              | 3        | 3                      | Acceptable |
| Chain Link Fence Machine | Semai             | 1        | 1                      | Acceptable |
| Spray Painting Machine   | No Information    | 1        | 1                      | Acceptable |
| Pressing Machine         | No Information    | 2        | 1                      | Acceptable |
| Pipe Cutting Machine     | No Information    | 3        | 1                      | Acceptable |
| Pipe Drilling Machine    | No Information    | 1        | 1                      | Acceptable |
| Straightening Machine    | ZCXS              | 3        | 3                      | Acceptable |