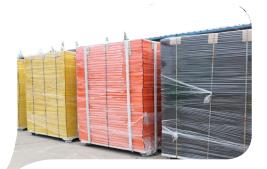

# **Production Line Capacity**

- Temporary Fence 2,000 sets/month
- BRC Fence 50,000 m<sup>2</sup>/month
- Corral Panels 5,000 sets/month
- Crowd Control Barriers 1,000 sets/month

# Actual Units Produced (previous 12 months)

- Temporary Fence 20,000 sets
- BRC Fence 500,000 m<sup>2</sup>
- Corral Panels 5,000 sets
- Crowd Control Barriers 50,000 sets