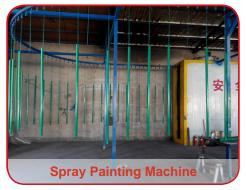

## **PRODUCTION MACHINERY**

| Machine Name             | Brand & Model No. | Quantity | Number of Year(s) Used | Condition  |
|--------------------------|-------------------|----------|------------------------|------------|
| Welding Machine          | CZXC              | 5        | 2                      | Acceptable |
| Pipe Bending Machine     | CZXP              | 4        | 1                      | Acceptable |
| Straightening Machine    | ZCXS              | 3        | 3                      | Acceptable |
| Chain Link Fence Machine | Semai             | 1        | 1                      | Acceptable |
| Spray Painting Machine   | No Information    | 1        | 1                      | Acceptable |
| Pressing Machine         | No Information    | 2        | 1                      | Acceptable |
| Pipe Cutting Machine     | No Information    | 3        | 1                      | Acceptable |
| Pipe Drilling Machine    | No Information    | 1        | 1                      | Acceptable |
| Straightening Machine    | ZCXS              | 3        | 3                      | Acceptable |