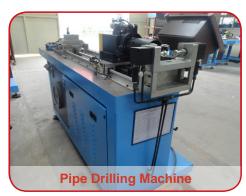

## **PRODUCTION MACHINERY**

| Machine Name             | Brand & Model No. | Quantity | Number of Year(s) Used | Condition  |
|--------------------------|-------------------|----------|------------------------|------------|
| Welding Machine          | CZXC              | 5        | 2                      | Acceptable |
| Pipe Bending Machine     | CZXP              | 4        | 1                      | Acceptable |
| Straightening Machine    | ZCXS              | 3        | 3                      | Acceptable |
| Chain Link Fence Machine | Semai             | 1        | 1                      | Acceptable |
| Spray Painting Machine   | No Information    | 1        | 1                      | Acceptable |
| Pressing Machine         | No Information    | 2        | 1                      | Acceptable |
| Pipe Cutting Machine     | No Information    | 3        | 1                      | Acceptable |
| Pipe Drilling Machine    | No Information    | 1        | 1                      | Acceptable |
| Straightening Machine    | ZCXS              | 3        | 3                      | Acceptable |