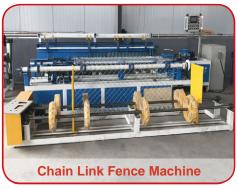

## **PRODUCTION MACHINERY**

| Machine Name             | Brand & Model No. | Quantity | Number of Year(s) Used | Condition  |
|--------------------------|-------------------|----------|------------------------|------------|
| Welding Machine          | CZXC              | 5        | 2                      | Acceptable |
| Pipe Bending Machine     | CZXP              | 4        | 1                      | Acceptable |
| Straightening Machine    | ZCXS              | 3        | 3                      | Acceptable |
| Chain Link Fence Machine | Semai             | 1        | 1                      | Acceptable |
| Spray Painting Machine   | No Information    | 1        | 1                      | Acceptable |
| Pressing Machine         | No Information    | 2        | 1                      | Acceptable |
| Pipe Cutting Machine     | No Information    | 3        | 1                      | Acceptable |
| Pipe Drilling Machine    | No Information    | 1        | 1                      | Acceptable |
| Straightening Machine    | ZCXS              | 3        | 3                      | Acceptable |