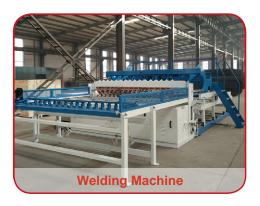

Our company has owned over 20 sets of all kinds of welding machines, fence bending machines and wire straightening

machines and more than 200 staff members ensure high production efPciency and low production loss.

## **PRODUCTION MACHINERY**

| Machine Name             | Brand & Model No. | Quantity | Number of Year(s) Used | Condition  |
|--------------------------|-------------------|----------|------------------------|------------|
| Welding Machine          | CZXC              | 5        | 2                      | Acceptable |
| Pipe Bending Machine     | CZXP              | 4        | 1                      | Acceptable |
| Straightening Machine    | ZCXS              | 3        | 3                      | Acceptable |
| Chain Link Fence Machine | Semai             | 1        | 1                      | Acceptable |
| Spray Painting Machine   | No Information    | 1        | 1                      | Acceptable |
| Pressing Machine         | No Information    | 2        | 1                      | Acceptable |
| Pipe Cutting Machine     | No Information    | 3        | 1                      | Acceptable |
| Pipe Drilling Machine    | No Information    | 1        | 1                      | Acceptable |
| Straightening Machine    | ZCXS              | 3        | 3                      | Acceptable |