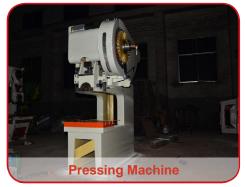

## **PRODUCTION MACHINERY**

| Machine Name             | Brand & Model No. | Quantity | Number of Year(s) Used | Condition  |
|--------------------------|-------------------|----------|------------------------|------------|
| Welding Machine          | CZXC              | 5        | 2                      | Acceptable |
| Pipe Bending Machine     | CZXP              | 4        | 1                      | Acceptable |
| Straightening Machine    | ZCXS              | 3        | 3                      | Acceptable |
| Chain Link Fence Machine | Semai             | 1        | 1                      | Acceptable |
| Spray Painting Machine   | No Information    | 1        | 1                      | Acceptable |
| Pressing Machine         | No Information    | 2        | 1                      | Acceptable |
| Pipe Cutting Machine     | No Information    | 3        | 1                      | Acceptable |
| Pipe Drilling Machine    | No Information    | 1        | 1                      | Acceptable |
| Straightening Machine    | ZCXS              | 3        | 3                      | Acceptable |