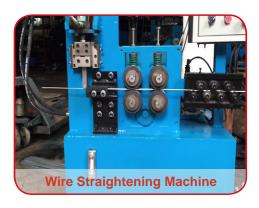

Our company has owned over 20 sets of all kinds of welding machines, fence bending machines and wire straightening

machines and more than 200 staff members ensure high production efPciency and low production loss.

## **PRODUCTION MACHINERY**

| Machine Name             | Brand & Model No. | Quantity | Number of Year(s) Used | Condition  |
|--------------------------|-------------------|----------|------------------------|------------|
| Welding Machine          | CZXC              | 5        | 2                      | Acceptable |
| Pipe Bending Machine     | CZXP              | 4        | 1                      | Acceptable |
| Straightening Machine    | ZCXS              | 3        | 3                      | Acceptable |
| Chain Link Fence Machine | Semai             | 1        | 1                      | Acceptable |
| Spray Painting Machine   | No Information    | 1        | 1                      | Acceptable |
| Pressing Machine         | No Information    | 2        | 1                      | Acceptable |
| Pipe Cutting Machine     | No Information    | 3        | 1                      | Acceptable |
| Pipe Drilling Machine    | No Information    | 1        | 1                      | Acceptable |
| Straightening Machine    | ZCXS              | 3        | 3                      | Acceptable |