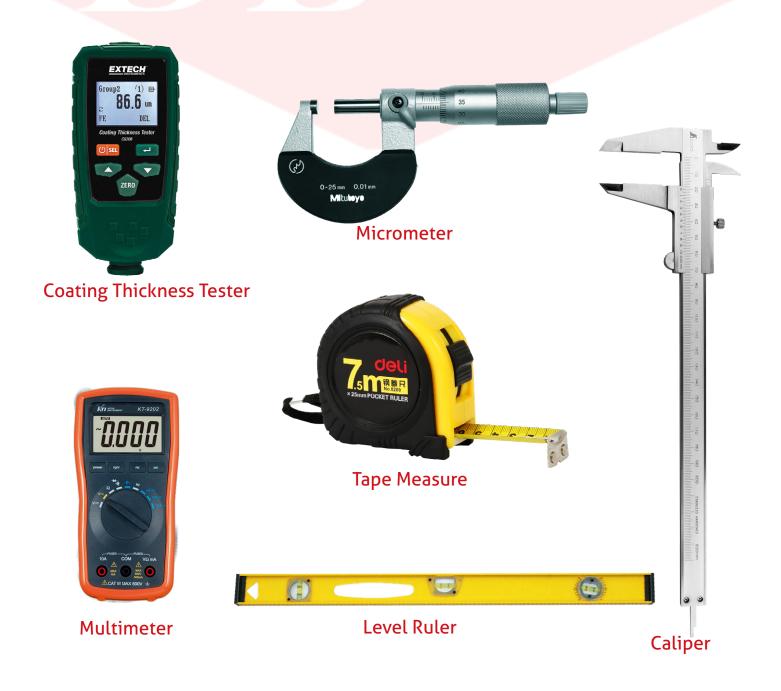

# **TESTING MACHINERY**

| Machine Name             | Brand & Model No. | Quantity | Number of Year(s) Used | Condition  |
|--------------------------|-------------------|----------|------------------------|------------|
| Tape measure             | 0-7.5 m           | 3        | 1                      | Acceptable |
| Micrometer               | 0–25 mm           | 3        | 1                      | Acceptable |
| Caliper                  | 0–200 mm          | 3        | 1                      | Acceptable |
| Multimeter               | KT9202            | 5        | 1                      | Acceptable |
| Coating Thickness Tester | EXTECH            | 4        |                        | Acceptable |
| Level Ruler              | HENG GONG         | 5        | 1                      | Acceptable |