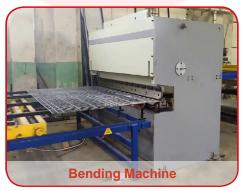

Our company has owned over 20 sets of all kinds of welding machines, fence bending machines and wire straightening

machines and more than 200 staff members ensure high production efPciency and low production loss.

## **PRODUCTION MACHINERY**

| Machine Name             | Brand & Model No. | Quantity | Number of Year(s) Used | Condition  |
|--------------------------|-------------------|----------|------------------------|------------|
| Welding Machine          | CZXC              | 5        | 2                      | Acceptable |
| Pipe Bending Machine     | CZXP              | 4        | 1                      | Acceptable |
| Straightening Machine    | ZCXS              | 3        | 3                      | Acceptable |
| Chain Link Fence Machine | Semai             | 1        | 1                      | Acceptable |
| Spray Painting Machine   | No Information    | 1        | 1                      | Acceptable |
| Pressing Machine         | No Information    | 2        | 1                      | Acceptable |
| Pipe Cutting Machine     | No Information    | 3        | 1                      | Acceptable |
| Pipe Drilling Machine    | No Information    | 1        | 1                      | Acceptable |
| Straightening Machine    | ZCXS              | 3        | 3                      | Acceptable |