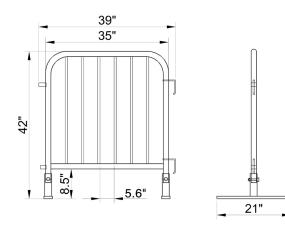

# **TECHNICAL DETAILS**

Length: 39".

Height: 42".

Main frame: 1-1/2" OD × 16 gauge thickness.

**Grill:** 6 uprights of 5/8" OD × 16 gauge thickness.

Upright spacing: 5.6".

Feet: flat/bridge/fixed.