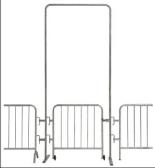

### **Customization Service**

Reflective sheets, shade cloth, billboard or signage can be customized for your choice.

Pedestrian barricade gates can be supplied according to your sizes.