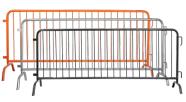

## Flexible & Efficient Steel Barricades

Our effective and efficient crowd control barriers in wide range of sizes, colors and feet types can help with managing pedestrian traffic, crowd control and safety. It is ideal solution to construction sites, demonstration, public events, concerts and sport fields.

### **Customization Service**

Reflective sheets, shade cloth, billboard or signage can be customized for your choice.

Pedestrian barricade gates can be supplied according to your sizes.