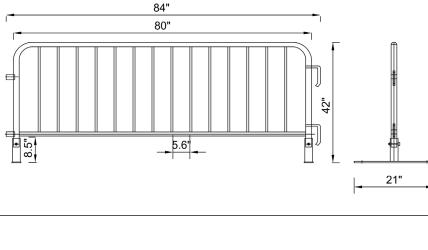

## **TECHNICAL DETAILS**

Length: 79".

Height: 42".

**Main frame:** 1-1/2" OD × 18 gauge thickness.

**Grill:** 14 uprights of 5/8" OD × 18 gauge thickness.

Upright spacing: 5.3".

Feet: flat/bridge/fixed.

Length: 84".

Height: 42".

**Main frame:** 1-1/2" OD × 15 gauge thickness.

**Grill:** 14 uprights of 5/8" OD × 16 gauge thickness.

Upright spacing: 5.6".

Feet: flat/bridge/fixed.

Length: 90".

Height: 42".

**Main frame:** 1-5/8" OD × 16 gauge thickness.