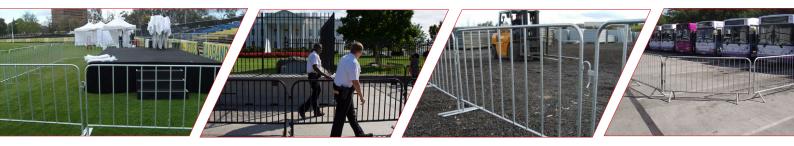

## Flexible & Efficient Steel Barricades

Our effective and efficient crowd control barriers in wide range of sizes, colors and feet types can help with managing pedestrian traffic, crowd control and safety. It is ideal solution to construction sites, demonstration, public events, concerts and sport fields.

## **FEATURES & BENEFITS**

### **Flexible Feet Choice**

Fixed or removable feet for choice. Bridge, flat or wheel removable feet options.