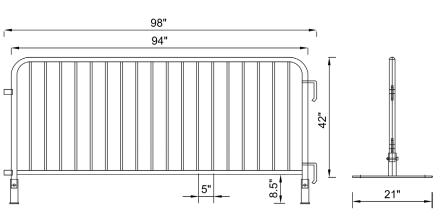

Height: 42".

**Main frame:** 1-1/2" OD × 18 gauge thickness.

**Grill:** 18 uprights of 5/8" OD × 18 gauge thickness.

Upright spacing: 5".

Feet: flat/bridge/fixed.

(E) www.tempfencing.org