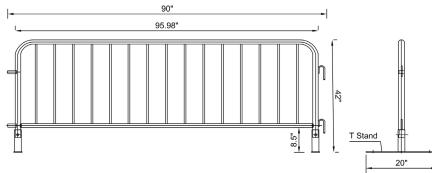

Height: 42".

**Main frame:** 1-1/2" OD × 15 gauge thickness.

**Grill:** 14 uprights of 5/8" OD × 16 gauge thickness.

Upright spacing: 5.6".

Feet: flat/bridge/fixed.

Length: 90".

Height: 42".

**Main frame:** 1-5/8" OD × 16 gauge thickness.

**Grill:** 15 uprights of 3/4" OD × 16 gauge thickness.

Upright spacing: 5.6".

Feet: flat/bridge/fixed.

Length: 90".

Height: 42".

**Main frame:** 1-5/8" OD × 16 gauge thickness.

**Grill:** 18 uprights of 3/4" OD × 16 gauge thickness.