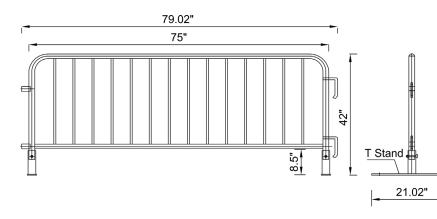

## **TECHNICAL DETAILS**

Length: 79".

Height: 42".

**Main frame:** 1-1/2" OD × 18 gauge thickness.

**Grill:** 14 uprights of 5/8" OD × 18 gauge thickness.

Upright spacing: 5.3".

Feet: flat/bridge/fixed.

Length: 84".