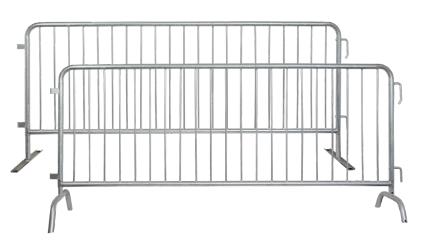

## Flexible & Efficient Steel Barricades

Our effective and efficient crowd control barriers in wide range of sizes, colors and feet types can help with managing pedestrian traffic, crowd control and safety. It is ideal solution to construction sites, demonstration, public events, concerts and sport fields.

### **Flexible Feet Choice**

Fixed or removable feet for choice. Bridge, flat or wheel removable feet options.