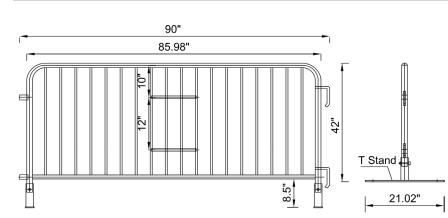

Height: 42".

**Main frame:** 1-1/2" OD × 15 gauge thickness.

**Grill:** 14 uprights of 5/8" OD × 16 gauge thickness.

Upright spacing: 5.6".

Feet: flat/bridge/fixed.

Length: 90".

Height: 42".

**Main frame:** 1-5/8" OD × 16 gauge thickness.

**Grill:** 15 uprights of 3/4" OD × 16 gauge thickness.

Upright spacing: 5.6".

Feet: flat/bridge/fixed.

Length: 90".

Height: 42".

**Main frame:** 1-5/8" OD × 16 gauge thickness.

**Grill:** 18 uprights of 3/4" OD × 16 gauge thickness.

Upright spacing: 4.7".

Feet: flat/bridge/fixed.