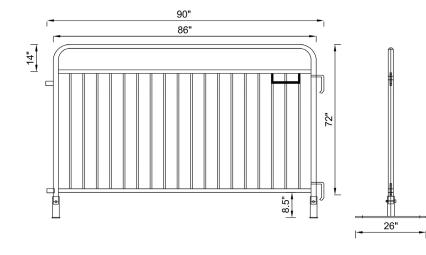

## **TECHNICAL DETAILS**

Length: 90".

Height: 72".

**Main frame:** 1-5/8" OD × 16 gauge thickness.

**Grill:** 18 uprights of 3/4" OD × 16 gauge thickness.

Upright spacing: 4.7"

Feet: flat/bridge/fixed.

Length: 98".